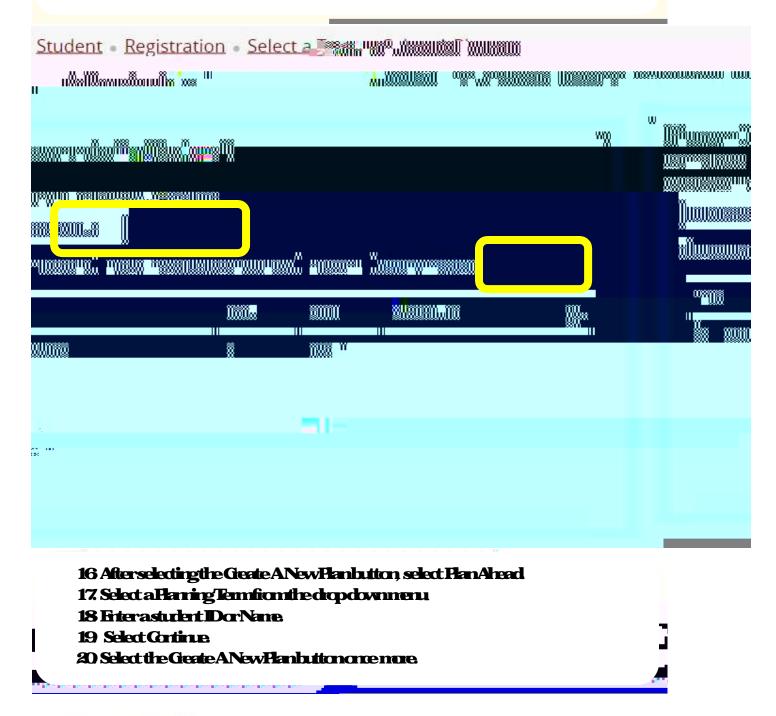

- 13 Anyplans created for the selected term will appear (shown below).
- 14 From the plans can be approved using the Approve This Plan link or a created new by selecting the Greate ANsw Hanbutton
- 15 Selecting the New Search link, the process will restart, and an ewsturbert can be selected