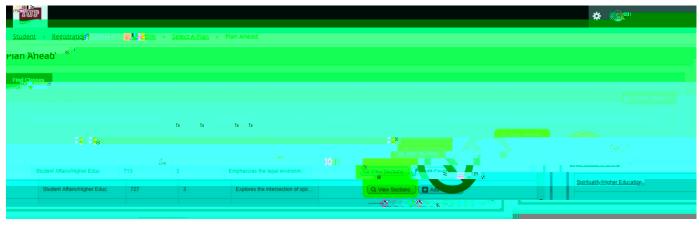

- 22 Friterousesearchoiteriathenselect Search Use the green Search Again button to repeat the add process
- 23 Afteryouselect Search, select View Sections on the chosen course

  Note: Selecting View Section will allow you to choose a specific section to be in
  Selecting Achl Gruse will only achl the general topic—you will have to manually
  achl the section at registration

## 24 Afterdrosing a section select ADD

- 25 Orætheplanis complete, select the Save Hambutton in the lower right and name the planwhen prompted
- 26 The planis now early to be used in the Advising Profile and at Registration